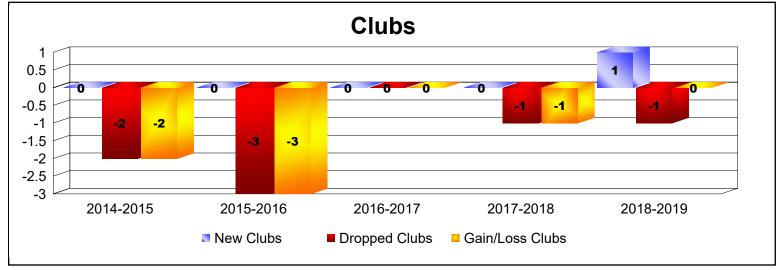

District 27 A2

As of June 2019 Cumulative

| Year      | New<br>Clubs | Dropped<br>Clubs | Gain/<br>Loss<br>Clubs | New<br>Members | Charter<br>Members | Reinstate<br>Members | Transfer<br>Members | Total<br>Member<br>Added | Total<br>Members<br>Dropped | Gain/<br>Loss<br>Members |
|-----------|--------------|------------------|------------------------|----------------|--------------------|----------------------|---------------------|--------------------------|-----------------------------|--------------------------|
| 2014-2015 | 0            | -2               | -2                     | 138            | 0                  | 5                    | 35                  | 178                      | -195                        | -17                      |
| 2015-2016 | 0            | -3               | -3                     | 87             | 1                  | 6                    | 39                  | 133                      | -224                        | -91                      |
| 2016-2017 | 0            | 0                | 0                      | 102            | 0                  | 7                    | 8                   | 117                      | -139                        | -22                      |
| 2017-2018 | 0            | -1               | -1                     | 68             | 1                  | 11                   | 4                   | 84                       | -163                        | -79                      |
| 2018-2019 | 1            | -1               | 0                      | 85             | 23                 | 8                    | 6                   | 122                      | -111                        | 11                       |
| Average   | 0            | -1               | -1                     | 96             | 5                  | 7                    | 18                  | 127                      | -166                        | -40                      |