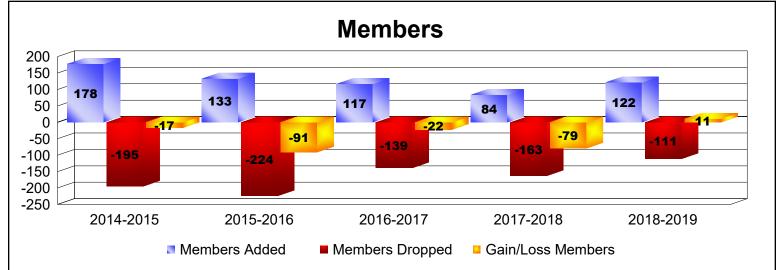

District 27 A2

As of June 2019 Cumulative

| Year      | New<br>Clubs | Dropped<br>Clubs | Gain/<br>Loss<br>Clubs | New<br>Members | Charter<br>Members | Reinstate<br>Members | Transfer<br>Members | Total<br>Member<br>Added | Total<br>Members<br>Dropped | Gain/<br>Loss<br>Members |
|-----------|--------------|------------------|------------------------|----------------|--------------------|----------------------|---------------------|--------------------------|-----------------------------|--------------------------|
| 2014-2015 | 0            | -2               | -2                     | 138            | 0                  | 5                    | 35                  | 178                      | -195                        | -17                      |
| 2015-2016 | 0            | -3               | -3                     | 87             | 1                  | 6                    | 39                  | 133                      | -224                        | -91                      |
| 2016-2017 | 0            | 0                | 0                      | 102            | 0                  | 7                    | 8                   | 117                      | -139                        | -22                      |
| 2017-2018 | 0            | -1               | -1                     | 68             | 1                  | 11                   | 4                   | 84                       | -163                        | -79                      |
| 2018-2019 | 1            | -1               | 0                      | 85             | 23                 | 8                    | 6                   | 122                      | -111                        | 11                       |
| Average   | 0            | -1               | -1                     | 96             | 5                  | 7                    | 18                  | 127                      | -166                        | -40                      |